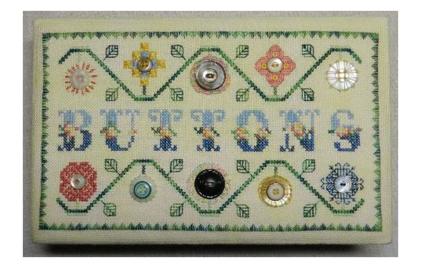

## Grandma's Button Box

This lovely sampler project covers a Whitman's candy box. As you stitch and learn some of Dawn's embroidery secrets, you can also enjoy the chocolate! The top of the box includes lots of stitches including Lazy Daisy, Rhodes, Detached Buttonhole, Eyelet, Canvas Lace, Buttonhole, Diagonal Cross Stitch, Cross Stitch with Bar, Chain and will be embellished with vintage buttons!