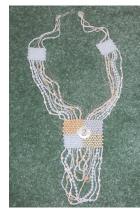

ics, acrylic paints, floss, memory wire, invisible thread, beads, needles and Tyvek. Options: Batik fabric comes with multiple colors and variations, so a general color way will be provided such as blue, red, purple, green, gold, etc.

Jenna has been a member of the EGA national board, education committee, and a core committee member of both national and region seminars. She has taught embroidery and beading to Sun Region chapter and divides her creative time between ceramics, gourds, beading and embroidery. She has juried into Fiber Forum in 2015, and has exhibited at the San Antonia, TX, education venue and the international exhibit "Complex: the Art in Mixed Media" in Louisville, KY.

Claire's Beaded Necklace - Saturday, April 22 from 9:00AM to Noon - \$55.00 taught by Kathy Singleton



Claire found a necklace that she really liked and wanted to share it with everyone. So, come and enjoy a few hours making this easy, fun and pretty necklace. Anyone can make this necklace. A little bit of peyote – but just easy squares with large beads. Then the fun starts as you string the necklace and embellish as you wish. Make your own closure as you bead a bead. As options, you can embellish the base of the necklace and the strands with anything you'd like. Shells, charms, etc. would all be nice. Bring what you have and see how it works.

Kit contents: Beads, instructions, One-G thread, needle. Students need to bring the usual supplies that includes scissors and magnification, if needed. Also useful would be a beading mat.

Kathy has been a member of the EGA national board, chair of